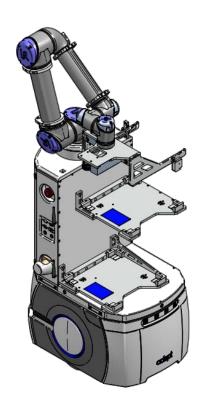

# **CASTEC** i-Operator

CASTEC i-Operator, an autonomous vehicle integrated with the collaborative 6-axis robot, and start with the application for semiconductor worldwide.

More applications are developed for other different industries like solar energy, F&B, logistics, etc. And used for transporting, auto-loading and unloading, WIP delivery, etc.

## **CASTEC i-OPERATOR**

Dimensions: iO-5