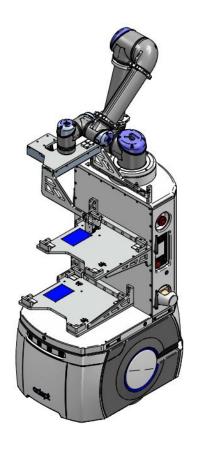

# **CASTEC** i-Operator

CASTEC i-Operator, an autonomous vehicle integrated with the collaborative 6-axis robot, and start with the application for semiconductor worldwide.

More applications are developed for other different industries like solar energy, F&B, logistics, etc. And used for transporting, auto-loading and unloading, WIP delivery, etc.

## **CASTEC i-OPERATOR**

Dimensions: iO-5