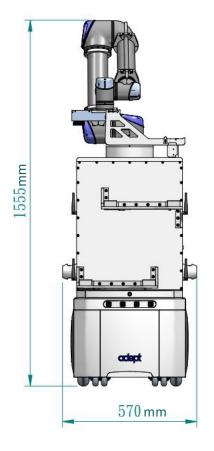

----|--|
| iO-5                  |  |
| 110±20 kg (242±44lbs) |  |
| 30 kg (66lbs)         |  |
| 5kg                   |  |
| 850mm                 |  |
|                       |  |
| 22-29 VDC LiFePO4     |  |
| 60 Ah                 |  |
| 6~7 hours(continuous) |  |
| 3.5 hours             |  |
| 7 years               |  |
| 16 hr/day, 5 day/wk   |  |
| Automatic (optional)  |  |
|                       |  |
| 1000 mm/sec           |  |
| Map Oriented          |  |
| Automatic Dodge       |  |
|                       |  |
|                       |  |
|                       |  |
|                       |  |
|                       |  |
|                       |  |
|                       |  |
|                       |  |



Box(Steel,wooden)

## **CASTEC i-OPERATOR**

Dimensions: iO-5







### CASTEC i-Operator system includes the following:

- Mobile robot platform
- · Graphical user interface
- 22-29 VDC battery pack
- · Goods detection mechnism
- Illuminated wheels indicating vehicle intent and status
- Programmable voice and audio prompts
- · Task management software

#### **Options and Peripherals:**

- MobilePlanner and MobileEyes Software Package
- Enterprise Manager
- · i-Operator Manager System
- E84 Sensor
- Vertical Sensor
- RFID Reader