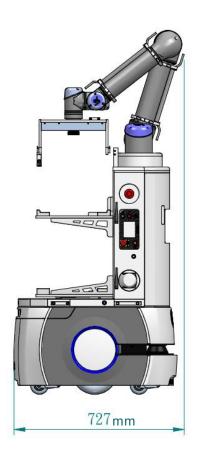

--|--|
| iO-5                  |  |
| 110±20 kg (242±44lbs) |  |
| 30 kg (66lbs)         |  |
| 5kg                   |  |
| 850mm                 |  |
|                       |  |
| 22-29 VDC LiFePO4     |  |
| 60 Ah                 |  |
| 6~7 hours(continuous) |  |
| 3.5 hours             |  |
| 7 years               |  |
| 16 hr/day, 5 day/wk   |  |
| Automatic (optional)  |  |
|                       |  |
| 1000 mm/sec           |  |
| Map Oriented          |  |
| Automatic Dodge       |  |
|                       |  |
|                       |  |
|                       |  |
|                       |  |
|                       |  |
|                       |  |
|                       |  |
|                       |  |



Box(Steel,wooden)

## **CASTEC i-OPERATOR**

Dimensions: iO-5







### CASTEC i-Operator system includes the following:

- Mobile robot platform
- · Graphical user interface
- 22-29 VDC battery pack
- · Goods detection mechnism
- Illuminated wheels indicating vehicle intent and status
- Programmable voice and audio prompts
- · Task management software

#### **Options and Peripherals:**

- MobilePlanner and MobileEyes Software Package
- Enterprise Manager
- · i-Operator Manager System
- E84 Sensor
- Vertical Sensor
- RFID Reader