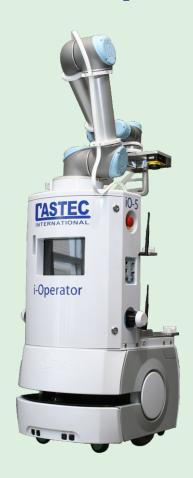

# **CASTEC** i-Operator

CASTEC i-Operator, an autonomous vehicle integrated with the collaborative 6-axis robot, and start with the application for semiconductor worldwide.

More applications are developed for other different industries like solar energy, F&B, logistics, etc. And used for transporting, auto-loading and unloading, WIP delivery, etc.

The features of CASTEC i-Operator will help to realize a human-free operation environment.

### **CASTEC i-Operator Features and Benefits:**

- Easy to deploy, no facilities modification required
- · Navigates through the use of a digital map
- Manages power and self charging operations
- Customized fork and carry stage for FOUP/SMIF/Cassette/Tray transportation
- Rapid installation
- No workspace retrofit required
- · Operates safely alongside people